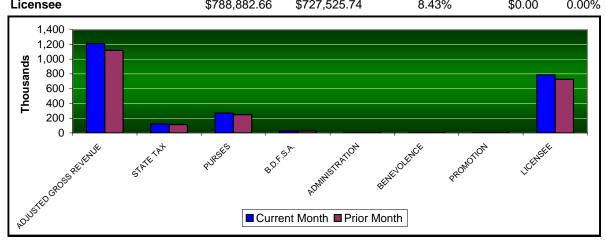

| Will Rogers Downs           | CURRENT<br>MONTH | PRIOR<br>MONTH | %<br><u>CHANGE</u> | PRIOR<br><u>YEAR</u> | %<br>CHANGE |
|-----------------------------|------------------|----------------|--------------------|----------------------|-------------|
| Gaming Days                 | 30               | 31             | -3.23%             | 0                    | 0.00%       |
| Opening Date                | 12/09/05         |                |                    | -                    |             |
| Adjusted Gross Revenue      | \$1,213,665.63   | \$1,119,270.38 | 8.43%              | \$0.00               | 0.00%       |
| State Tax                   |                  |                |                    |                      |             |
| Higher Education Trust Fund | 14,563.99        | 13,431.24      | 8.43%              | 0.00                 | 0.00%       |
| Education Reform            | 106,802.58       | 98,495.79      | 8.43%              | 0.00                 | 0.00%       |
| Purse Fund                  |                  |                |                    |                      |             |
| Purses                      |                  |                |                    |                      |             |
| Thoroughbred                | 120,835.58       | 111,437.36     | 8.43%              | 0.00                 | 0.00%       |
| Quarterhorse                | 120,835.58       | 111,437.36     | 8.43%              | 0.00                 | 0.00%       |
| Paint & Appaloosa           | 26,852.35        | 24,763.86      | 8.43%              | 0.00                 | 0.00%       |
| Breeding Development Fund   | ,                | ,              |                    |                      |             |
| Special Account             |                  |                |                    |                      |             |
| Thoroughbred                | 12,288.36        | 11,332.61      | 8.43%              | 0.00                 | 0.00%       |
| Quarterhorse                | 12,288.36        | 11,332.61      | 8.43%              | 0.00                 | 0.00%       |
| Paint & Appaloosa           | 2,730.75         | 2,518.36       | 8.43%              | 0.00                 | 0.00%       |
| Administration              |                  |                |                    |                      |             |
| Thoroughbred                | 1,365.37         | 1,259.18       | 8.43%              | 0.00                 | 0.00%       |
| Quarterhorse                | 1,365.37         | 1,259.18       | 8.43%              | 0.00                 | 0.00%       |
| Paint & Appaloosa           | 303.42           | 279.82         | 8.43%              | 0.00                 | 0.00%       |
| Benevolence                 |                  |                |                    |                      |             |
| Thoroughbred                | 682.69           | 629.59         | 8.43%              | 0.00                 | 0.00%       |
| Quarterhorse                | 682.69           | 629.59         | 8.43%              | 0.00                 | 0.00%       |
| Paint & Appaloosa           | 151.72           | 139.91         | 8.44%              | 0.00                 | 0.00%       |
| Promotions                  |                  |                |                    |                      |             |
| Thoroughbred                | 1,365.37         | 1,259.18       | 8.43%              | 0.00                 | 0.00%       |
| Quarterhorse                | 1,365.37         | 1,259.18       | 8.43%              | 0.00                 | 0.00%       |
| Paint & Appaloosa           | 303.42           | 279.82         | 8.43%              | 0.00                 | 0.00%       |
| Licensee                    | \$788,882.66     | \$727,525.74   | 8.43%              | \$0.00               | 0.00%       |