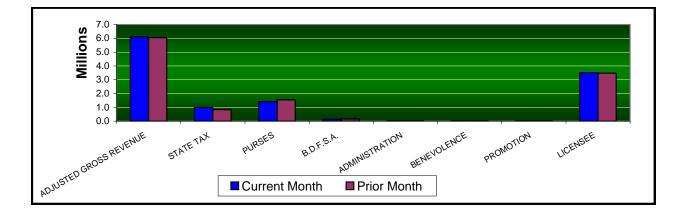

| Gaming Days<br>Opening Date | <u>TOTAL</u><br>90 | PRIOR<br><u>MONTH</u><br>93 | %<br><u>CHANGE</u><br>-3.23% | PRIOR<br><u>YEAR</u><br>0 | <b>%</b><br><u>CHANGE</u><br>0.00% |
|-----------------------------|--------------------|-----------------------------|------------------------------|---------------------------|------------------------------------|
| Adjusted Gross Revenue      | \$6,109,849.52     | \$6,046,952.33              | 1.04%                        | \$0.00                    | 0.00%                              |
| State Tax                   |                    |                             |                              |                           |                                    |
| Higher Education Trust Fund | 119,151.17         | 99,928.45                   | 19.24%                       | 0.00                      | 0.00%                              |
| Education Reform            | 873,775.23         | 732,808.66                  | 19.24%                       | 0.00                      | 0.00%                              |
| Purse Fund                  |                    |                             |                              |                           |                                    |
| Purse Fund                  |                    |                             |                              |                           |                                    |
| Thoroughbred                | 690,886.35         | 753,412.50                  | -8.30%                       | 0.00                      | 0.00%                              |
| Quarterhorse                | 637,343.86         | 692,867.38                  | -8.01%                       | 0.00                      | 0.00%                              |
| Paint & Appaloosa           | 88,089.48          | 93,425.41                   | -5.71%                       | 0.00                      | 0.00%                              |
| Breeding Development Fund   | 00,000110          |                             | 0                            | 0.00                      | 0.0070                             |
| Special Account             |                    |                             |                              |                           |                                    |
| Thoroughbred                | 70,259.62          | 76,618.22                   | -8.30%                       | 0.00                      | 0.00%                              |
| Quarterhorse                | 64,814.63          | 70,461.09                   | -8.01%                       | 0.00                      | 0.00%                              |
| Paint & Appaloosa           | 8,958.26           | 9,500.89                    | -5.71%                       | 0.00                      | 0.00%                              |
| Administration              |                    |                             |                              |                           |                                    |
| Thoroughbred                | 7,806.62           | 8,513.14                    | -8.30%                       | 0.00                      | 0.00%                              |
| Quarterhorse                | 7,201.62           | 7,829.01                    | -8.01%                       | 0.00                      | 0.00%                              |
| Paint & Appaloosa           | 995.37             | 1,055.66                    | -5.71%                       | 0.00                      | 0.00%                              |
| <u>Benevolence</u>          |                    |                             |                              |                           |                                    |
| Thoroughbred                | 3,903.32           | 4,256.57                    | -8.30%                       | 0.00                      | 0.00%                              |
| Quarterhorse                | 3,600.82           | 3,914.51                    | -8.01%                       | 0.00                      | 0.00%                              |
| Paint & Appaloosa           | 497.68             | 527.83                      | -5.71%                       | 0.00                      | 0.00%                              |
| Promotions                  |                    |                             |                              |                           |                                    |
| Thoroughbred                | 7,806.62           | 8,513.14                    | -8.30%                       | 0.00                      | 0.00%                              |
| Quarterhorse                | 7,201.62           | 7,829.01                    | -8.01%                       | 0.00                      | 0.00%                              |
| Paint & Appaloosa           | 995.37             | 1,055.66                    | -5.71%                       | 0.00                      | 0.00%                              |
| Licensee                    | \$3,516,561.88     | \$3,474,435.20              | 1.21%                        | \$0.00                    | 0.00%                              |