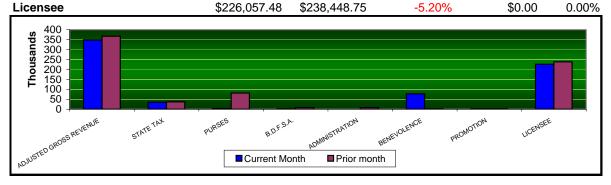

| Blue Ribbon Downs           | CURRENT<br><u>MONTH</u> | PRIOR<br><u>MONTH</u> | %<br><u>CHANGE</u> | PRIOR<br><u>YEAR</u> | %<br><u>CHANGE</u> |
|-----------------------------|-------------------------|-----------------------|--------------------|----------------------|--------------------|
| Gaming Days                 | 30                      | 31                    | -3.23%             | 0                    | 0.00%              |
| Opening Date                | 10/17/2005              |                       |                    |                      |                    |
| Adjusted Gross Revenue      | \$347,780.74            | \$366,844.24          | -5.20%             | \$0.00               | 0.00%              |
| State Tax                   |                         |                       |                    |                      |                    |
| Higher Education Trust Fund | 4,173.37                | 4,402.13              | -5.20%             | 0.00                 | 0.00%              |
| Education Reform            | 30,604.71               | 32,282.29             | -5.20%             | 0.00                 | 0.00%              |
| Purse Fund                  |                         |                       |                    |                      |                    |
| Purses                      |                         |                       |                    |                      |                    |
| Thoroughbred                | 34,625.92               | 36,523.93             | -5.20%             | 0.00                 | 0.00%              |
| Quarterhorse                | 34,625.92               | 36,523.93             | -5.20%             | 0.00                 | 0.00%              |
| Paint & Appaloosa           | 7,694.65                | 8,116.43              | -5.20%             | 0.00                 | 0.00%              |
| Breeding Development Fund   |                         |                       |                    |                      |                    |
| Special Account             |                         |                       |                    |                      |                    |
| Thoroughbred                | 3,521.28                | 3,714.30              | -5.20%             | 0.00                 | 0.00%              |
| Quarterhorse                | 3,521.28                | 3,714.30              | -5.20%             | 0.00                 | 0.00%              |
| Paint & Appaloosa           | 782.51                  | 825.40                | -5.20%             | 0.00                 | 0.00%              |
| Administration              |                         |                       |                    |                      |                    |
| Thoroughbred                | 391.25                  | 412.70                | -5.20%             | 0.00                 | 0.00%              |
| Quarterhorse                | 391.25                  | 412.70                | -5.20%             | 0.00                 | 0.00%              |
| Paint & Appaloosa           | 86.95                   | 91.71                 | -5.19%             | 0.00                 | 0.00%              |
| Benevolence                 |                         |                       |                    |                      |                    |
| Thoroughbred                | 195.63                  | 206.35                | -5.20%             | 0.00                 | 0.00%              |
| Quarterhorse                | 195.63                  | 206.35                | -5.20%             | 0.00                 | 0.00%              |
| Paint & Appaloosa           | 43.46                   | 45.86                 | -5.23%             | 0.00                 | 0.00%              |
| Promotions                  |                         |                       |                    |                      |                    |
| Thoroughbred                | 391.25                  | 412.70                | -5.20%             | 0.00                 | 0.00%              |
| Quarterhorse                | 391.25                  | 412.70                | -5.20%             | 0.00                 | 0.00%              |
| Paint & Appaloosa           | 86.95                   | 91.71                 | -5.19%             | 0.00                 | 0.00%              |
| Lieenses                    | ¢000 057 40             | ¢000 440 75           | E 200/             | ¢0.00                | 0.000/             |