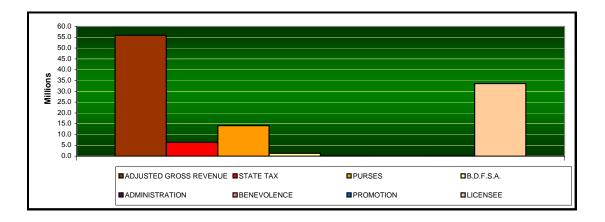

| Gaming Days This Year<br>Opening Date           | <u>TOTAL</u><br>819        | BLUE<br>RIBBON<br><u>DOWNS</u><br>273<br>10/17/05 | WILL<br>ROGERS<br><u>DOWNS</u><br>273<br>12/09/05 | REMINGTON<br>PARK<br>273<br>11/21/05 |
|-------------------------------------------------|----------------------------|---------------------------------------------------|---------------------------------------------------|--------------------------------------|
| Adjusted Gross Revenue                          | <u>\$55,954,320.74</u>     | <u>\$3,913,594.17</u>                             | <u>\$8,950,301.04</u>                             | \$43,090,425.53                      |
| State Tax                                       |                            |                                                   |                                                   |                                      |
| Higher Education Trust Fund<br>Education Reform | 768,536.96<br>5,635,937.68 | 46,963.13<br>344,396.29                           | 107,403.61<br>787,626.49                          | 614,170.22<br>4,503,914.90           |
| Purse Fund<br>Purses                            |                            |                                                   |                                                   |                                      |
| Thoroughbred                                    | 6,932,639.90               | 389,647.23                                        | 891,114.34                                        | 5,651,878.33                         |
| Quarterhorse                                    | 6,367,452.07               | 389,647.23                                        | 891,114.34                                        | 5,086,690.50                         |
| Paint & Appaloosa                               | 849,801.52                 | 86,588.27                                         | 198,025.42                                        | 565,187.83                           |
| Breeding Development Fund                       | ,                          | ,                                                 |                                                   |                                      |
| Special Account                                 |                            |                                                   |                                                   |                                      |
| Thoroughbred                                    | 705,014.21                 | 39,625.14                                         | 90,621.79                                         | 574,767.28                           |
| Quarterhorse                                    | 647,537.51                 | 39,625.14                                         | 90,621.79                                         | 517,290.58                           |
| Paint & Appaloosa                               | 86,420.49                  | 8,805.59                                          | 20,138.19                                         | 57,476.71                            |
| Administration                                  |                            |                                                   |                                                   |                                      |
| Thoroughbred                                    | 78,334.87                  | 4,402.78                                          | 10,069.07                                         | 63,863.02                            |
| Quarterhorse                                    | 71,948.56                  | 4,402.78                                          | 10,069.07                                         | 57,476.71                            |
| Paint & Appaloosa                               | 9,602.32                   | 978.41                                            | 2,237.59                                          | 6,386.32                             |
| Benevolence                                     |                            | / / -                                             |                                                   |                                      |
| Thoroughbred                                    | 39,167.49                  | 2,201.40                                          | 5,034.56                                          | 31,931.53                            |
| Quarterhorse                                    | 35,974.33                  | 2,201.40                                          | 5,034.56                                          | 28,738.37                            |
| Paint & Appaloosa                               | 4,801.14                   | 489.19                                            | 1,118.80                                          | 3,193.15                             |
| Promotions<br>The result has d                  | 70 004 07                  | 4 400 70                                          | 40.000.07                                         | CO 0CO 0O                            |
| Thoroughbred<br>Quarterhorse                    | 78,334.87                  | 4,402.78                                          | 10,069.07                                         | 63,863.02                            |
|                                                 | 71,948.56<br>9,602.32      | 4,402.78<br>978.41                                | 10,069.07<br>2,237.59                             | 57,476.71<br>6,386.32                |
| Paint & Appaloosa                               | 9,002.32                   | 970.41                                            | 2,237.59                                          | 0,300.32                             |
| Licensee                                        | \$33,561,265.93            | \$2,543,836.22                                    | \$5,817,695.68                                    | \$25,199,734.03                      |