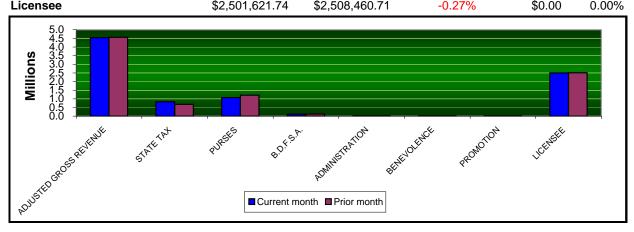

| Remington Park              | CURRENT<br><u>MONTH</u> | PRIOR<br><u>MONTH</u> | %<br><u>CHANGE</u> | PRIOR<br><u>YEAR</u> | %<br><u>CHANGE</u> |
|-----------------------------|-------------------------|-----------------------|--------------------|----------------------|--------------------|
| Gaming Days                 | 30                      | 31                    | -3.23%             | 0                    | 0.00%              |
| Opening Date                | 11/21/05                |                       |                    |                      |                    |
| Adjusted Gross Revenue      | \$4,548,403.15          | \$4,560,837.71        | -0.27%             | \$0.00               | 0.00%              |
| State Tax                   |                         |                       |                    |                      |                    |
| Higher Education Trust Fund | 100,413.81              | 82,095.08             | 22.31%             | 0.00                 | 0.00%              |
| Education Reform            | 736,367.94              | 602,030.58            | 22.31%             | 0.00                 | 0.00%              |
| Purse Fund                  |                         |                       |                    |                      |                    |
| Purses                      |                         |                       |                    |                      |                    |
| Thoroughbred                | 535,424.85              | 605,451.21            | -11.57%            | 0.00                 | 0.00%              |
| Quarterhorse                | 481,882.36              | 544,906.09            | -11.57%            | 0.00                 | 0.00%              |
| Paint & Appaloosa           | 53,542.48               | 60,545.12             | -11.57%            | 0.00                 | 0.00%              |
| Breeding Development Fund   |                         |                       |                    |                      |                    |
| Special Account             |                         |                       |                    |                      |                    |
| Thoroughbred                | 54,449.98               | 61,571.31             | -11.57%            | 0.00                 | 0.00%              |
| Quarterhorse                | 49,004.99               | 55,414.18             | -11.57%            | 0.00                 | 0.00%              |
| Paint & Appaloosa           | 5,445.00                | 6,157.13              | -11.57%            | 0.00                 | 0.00%              |
| Administration              |                         |                       |                    |                      |                    |
| Thoroughbred                | 6,050.00                | 6,841.26              | -11.57%            | 0.00                 | 0.00%              |
| Quarterhorse                | 5,445.00                | 6,157.13              | -11.57%            | 0.00                 | 0.00%              |
| Paint & Appaloosa           | 605.00                  | 684.13                | -11.57%            | 0.00                 | 0.00%              |
| <u>Benevolence</u>          |                         |                       |                    |                      |                    |
| Thoroughbred                | 3,025.00                | 3,420.63              | -11.57%            | 0.00                 | 0.00%              |
| Quarterhorse                | 2,722.50                | 3,078.57              | -11.57%            | 0.00                 | 0.00%              |
| Paint & Appaloosa           | 302.50                  | 342.06                | -11.57%            | 0.00                 | 0.00%              |
| Promotions                  |                         |                       |                    |                      |                    |
| Thoroughbred                | 6,050.00                | 6,841.26              | -11.57%            | 0.00                 | 0.00%              |
| Quarterhorse                | 5,445.00                | 6,157.13              | -11.57%            | 0.00                 | 0.00%              |
| Paint & Appaloosa           | 605.00                  | 684.13                | -11.57%            | 0.00                 | 0.00%              |
| Licensee                    | \$2.501.621.74          | \$2.508.460.71        | -0.27%             | \$0.00               | 0.00%              |