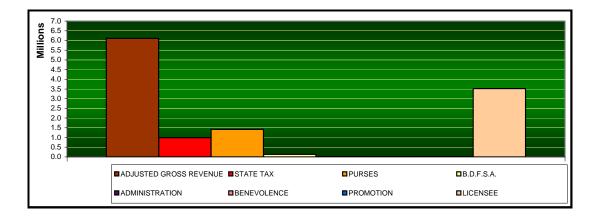

Sincerely,

McMahan

JEFF A. McMAHAN, CFE State Auditor and Inspector

October 9, 2006

|                             | <u>TOTAL</u>          | BLUE<br>RIBBON<br>DOWNS | WILL<br>ROGERS<br>DOWNS | REMINGTON<br>PARK     |
|-----------------------------|-----------------------|-------------------------|-------------------------|-----------------------|
| Gaming Days This Month      | 90                    | 30                      | 30                      | 30                    |
| Opening Date                |                       | 10/17/05                | 12/09/05                | 11/21/05              |
|                             |                       |                         |                         |                       |
| Adjusted Gross Revenue      | <u>\$6,109,849.52</u> | <u>\$347,780.74</u>     | <u>\$1,213,665.63</u>   | <u>\$4,548,403.15</u> |
| State Tax                   |                       |                         |                         |                       |
| Higher Education Trust Fund | 119,151.17            | 4,173.37                | 14,563.99               | 100,413.81            |
| Education Reform            | 873,775.23            | 30,604.71               | 106,802.58              | 736,367.94            |
|                             |                       | ,                       |                         | ,                     |
| Purse Fund                  |                       |                         |                         |                       |
| Purses                      |                       |                         |                         |                       |
| Thoroughbred                | 690,886.35            | 34,625.92               | 120,835.58              | 535,424.85            |
| Quarterhorse                | 637,343.86            | 34,625.92               | 120,835.58              | 481,882.36            |
| Paint & Appaloosa           | 88,089.48             | 7,694.65                | 26,852.35               | 53,542.48             |
| Breeding Development Fund   |                       |                         |                         |                       |
| Special Account             |                       |                         |                         |                       |
| Thoroughbred                | 70,259.62             | 3,521.28                | 12,288.36               | 54,449.98             |
| Quarterhorse                | 64,814.63             | 3,521.28                | 12,288.36               | 49,004.99             |
| Paint & Appaloosa           | 8,958.26              | 782.51                  | 2,730.75                | 5,445.00              |
| Administration              |                       |                         |                         |                       |
| Thoroughbred                | 7,806.62              | 391.25                  | 1,365.37                | 6,050.00              |
| Quarterhorse                | 7,201.62              | 391.25                  | 1,365.37                | 5,445.00              |
| Paint & Appaloosa           | 995.37                | 86.95                   | 303.42                  | 605.00                |
| Benevolence                 |                       |                         |                         |                       |
| Thoroughbred                | 3,903.32              | 195.63                  | 682.69                  | 3,025.00              |
| Quarterhorse                | 3,600.82              | 195.63                  | 682.69                  | 2,722.50              |
| Paint & Appaloosa           | 497.68                | 43.46                   | 151.72                  | 302.50                |
| Promotions                  |                       |                         |                         |                       |
| Thoroughbred                | 7,806.62              | 391.25                  | 1,365.37                | 6,050.00              |
| Quarterhorse                | 7,201.62              | 391.25                  | 1,365.37                | 5,445.00              |
| Paint & Appaloosa           | 995.37                | 86.95                   | 303.42                  | 605.00                |
| Licensee                    | \$3,516,561.88        | \$226,057.48            | \$788,882.66            | \$2,501,621.74        |